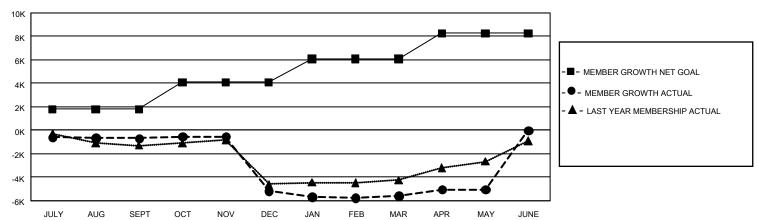

## GOALS AND ACTUAL MEMBERS CUMULATIVE

| DROPPED CLUBS: 206 |        | 2,220 CLUBS OF 4,403 ADDED 1 OR<br>MORE NEW MEMBERS | GENDER DISTRIBUTION                    |                 |  |
|--------------------|--------|-----------------------------------------------------|----------------------------------------|-----------------|--|
|                    |        |                                                     | MALE                                   | 48,551 (47.35%) |  |
|                    |        |                                                     | FEMALE                                 | 53,945 (52.61%) |  |
| DROPPED MEMBERS    |        |                                                     | NON BINARY                             | 2 (0.00%)       |  |
| DECEASED           | 752    |                                                     | PREFER NOT TO ANSWER                   | 45 (0.04%)      |  |
| CLUB CANCELLED     | 2,716  |                                                     |                                        |                 |  |
| OTHER              | 11,988 | CLICK HERE FOR CUMULATIVE MEMBERSHIP DATA           | I TOTAL FAMILY UNIT MEMBERS            |                 |  |
| TOTAL              | 15,456 |                                                     | FAMILY MEMBERS PAYING HALF 21,720 DUES |                 |  |