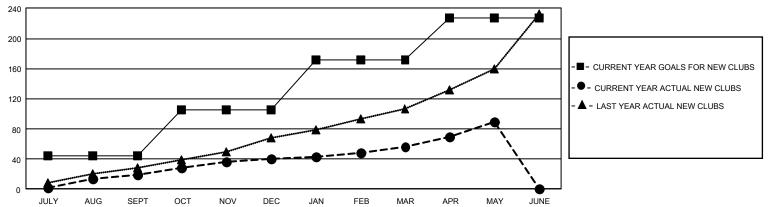

|                                  |                                                    |
| QUARTER                                                     | NEW CLUB GOAL            | NEW CLUBS            | DROPPED CLUBS         | QUARTER MEME                                                | BER GROWTH NET<br>GOAL       | MEMBER GROWTH<br>ACTUAL          | DROPPED<br>MEMBERS ACTUAL<br>(including transfers) |
| JULY/AUG/SEPT<br>OCT/NOV/DEC<br>JAN/FEB/MAR<br>APR/MAY/JUNE | 132<br>183<br>198<br>168 | 19<br>21<br>16<br>33 | 35<br>102<br>51<br>18 | JULY/AUG/SEPT<br>OCT/NOV/DEC<br>JAN/FEB/MAR<br>APR/MAY/JUNE | 1799<br>2298<br>1964<br>2200 | 3,038<br>2,983<br>2,529<br>3,005 | 3,373<br>7,181<br>2,580<br>2,324                   |

## GOALS AND ACTUAL NEW CLUBS CUMULATIVE



## GOALS AND ACTUAL MEMBERS CUMULATIVE



| DROPPED CLUBS: 206 |        | 2,220 CLUBS OF 4,403 ADDED 1 OR<br>MORE NEW MEMBERS | GENDER DISTRIBUTION                    |                 |  |
|--------------------|--------|-----------------------------------------------------|----------------------------------------|-----------------|--|
|                    |        |                                                     | MALE                                   | 48,551 (47.35%) |  |
|                    |        |                                                     | FEMALE                                 | 53,945 (52.61%) |  |
| DROPPED MEMBERS    |        |                                                     | NON BINARY                             | 2 (0.00%)       |  |
| DECEASED